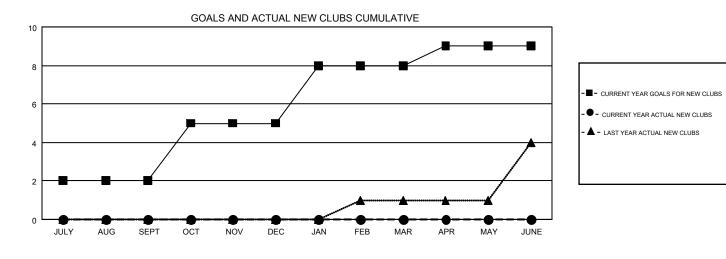

#### GMT CA 8

| Clubs                 |               |           |               | Members               |                           |                         |                                                    |  |
|-----------------------|---------------|-----------|---------------|-----------------------|---------------------------|-------------------------|----------------------------------------------------|--|
| RESULTS FOR 2019-2020 |               |           |               | RESULTS FOR 2019-2020 |                           |                         |                                                    |  |
| QUARTER               | NEW CLUB GOAL | NEW CLUBS | DROPPED CLUBS | QUARTER               | MEMBER GROWTH NET<br>GOAL | MEMBER GROWTH<br>ACTUAL | DROPPED<br>MEMBERS ACTUAL<br>(including transfers) |  |
| JULY/AUG/SEPT         | 2             | 0         | 0             | JULY/AUG/SEPT         | 70                        | 12                      | 33                                                 |  |
| OCT/NOV/DEC           | 3             | 0         | 0             | OCT/NOV/DEC           | 95                        | 0                       | 0                                                  |  |
| JAN/FEB/MAR           | 3             | 0         | 0             | JAN/FEB/MAR           | 95                        | 0                       | 0                                                  |  |
| APR/MAY/JUNE          | 1             | 0         | 0             | APR/MAY/JUNE          | 85                        | 0                       | 0                                                  |  |