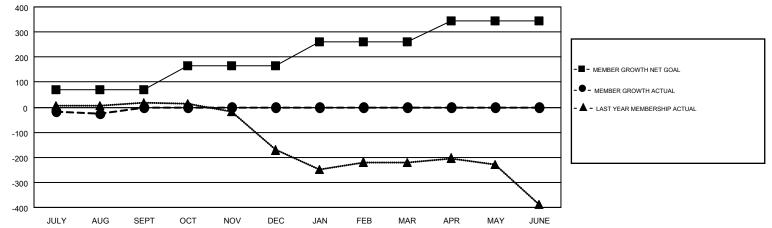

#### GMT CA 8

| Clubs                 |               |           |               | Members               |                           |                         |                                                    |  |
|-----------------------|---------------|-----------|---------------|-----------------------|---------------------------|-------------------------|----------------------------------------------------|--|
| RESULTS FOR 2019-2020 |               |           |               | RESULTS FOR 2019-2020 |                           |                         |                                                    |  |
| QUARTER               | NEW CLUB GOAL | NEW CLUBS | DROPPED CLUBS | QUARTER               | MEMBER GROWTH NET<br>GOAL | MEMBER GROWTH<br>ACTUAL | DROPPED<br>MEMBERS ACTUAL<br>(including transfers) |  |
| JULY/AUG/SEPT         | 2             | 0         | 0             | JULY/AUG/SEPT         | 70                        | 12                      | 33                                                 |  |
| OCT/NOV/DEC           | 3             | 0         | 0             | OCT/NOV/DEC           | 95                        | 0                       | 0                                                  |  |
| JAN/FEB/MAR           | 3             | 0         | 0             | JAN/FEB/MAR           | 95                        | 0                       | 0                                                  |  |
| APR/MAY/JUNE          | 1             | 0         | 0             | APR/MAY/JUNE          | 85                        | 0                       | 0                                                  |  |